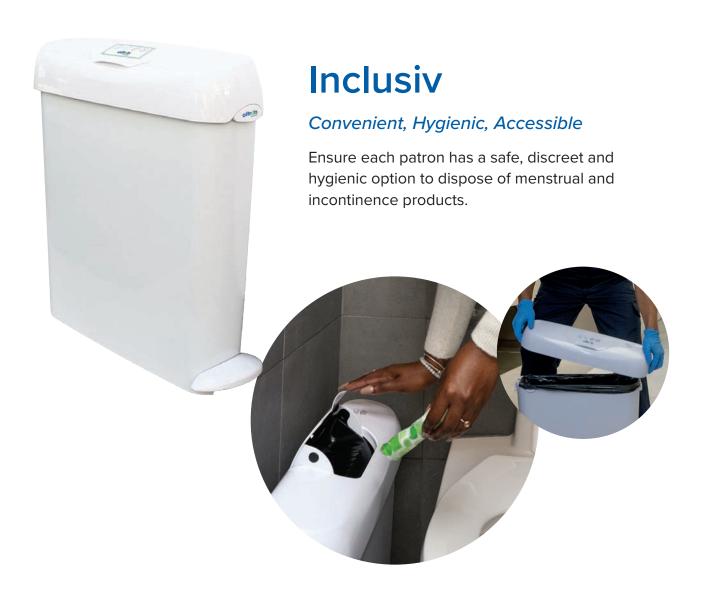

## Menstrual Hygiene Disposal

## **Product Overview**

#### **Attractive and Functional Design**

- Soft close lid allows discretion while in use
- Aesthetically pleasing and contemporary design
- Narrow for ease of placement on floor
- Automatic infrared sensor and foot pedal operations available

#### **Innovative and Hygienic**

- Innovative, hygienic membrane prevents soiling of modesty tray
- Oxodegradable liner bags contain waste and prevent spills
- Appropriate for menstrual and incontinence products