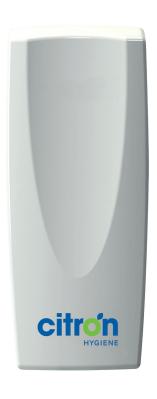

### **Breathe Easy**

The EcoAire air care system uses passive technology, that is effectively distributed through natural air flow. The special slatted design allows for optimum air movement around the refill without the use of aerosols or propellants.

## **Options & Specifications**

Dimensions:5.67" x 2.48" x 2.76" (H x W x D)Fragrance Options:4 distinct scents or fragrance freePower / Electrical:No batteries or power requiredSustainability:Unit recycled at end of useful life

**Colour:** White or silver