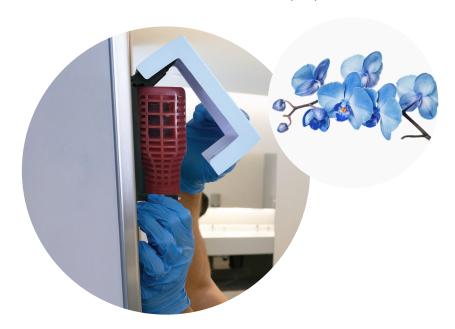

#### **How Does It Work?**

Passive technology is evolving with EcoAire as it continually releases an odour neutralizing formula into the washroom environment.

The recyclable cartridge with an organic core derived from seaweed, multi-phasing air freshener technology and sub-micron fragrances, allow for a superior scenting experience.

When serviced on a predetermined schedule by our expert technicians, it manages odours effectively and continuously.

# Let us do the dirty work so you don't have to

Citron Hygiene Certified Technicians maintain each system on a pre-determined schedule.