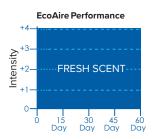

ntinually releases an odour neutralizing formula into the washroom environment.

The recyclable cartridge with an organic core derived from seaweed, multi-phasing air freshener technology and sub-micron fragrances, allow for a superior scenting experience.

When serviced on a predetermined schedule by our expert technicians, it manages odours effectively and continuously.

## **Options & Specifications**

Dimensions:5.67" x 2.48" x 2.76" (H x W x D)Fragrance Options:4 distinct scents or fragrance freePower / Electrical:No batteries or power requiredSustainability:Unit recycled at end of useful life

**Colour:** White or silver





# Let us do the dirty work so you don't have to

Citron Hygiene Certified Technicians maintain each system on a pre-determined schedule.



## **Performance**