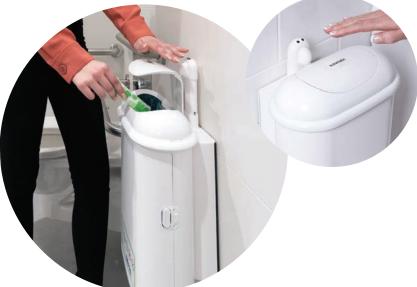

### **Unique Opening**

- Offers unobstructed opening with no modesty tray, allowing easy, and clean, disposal of products
- Minimizes sight into the unit
- Reduces risk of cross contamination and exposure to blood-borne pathogens

### Wall Mounted Design

- Improves utilization of space in small washrooms
- Reduces labor with ease of cleaning under and around unit
- Improves ergonomic access for users