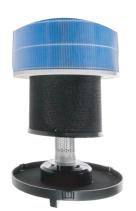

#### The Stages of Air Purification

- · Pre-Filter Stage
- Proprietary HEPA-Rx Filter
- Activated Carbon Filter
- UV-C+ Lamp
- Revitalizing Negative Ion Chamber