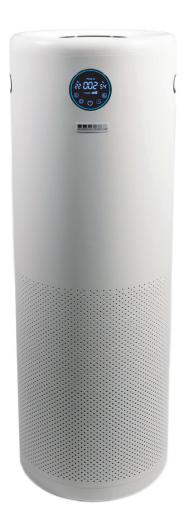

# Jade 2.0

### Don't just filter pollutants. Remove them.

JADE air purifier is one of the world's most advanced standalone, premium, commercial-grade air purifier.

# **Options & Specifications**

**Dimensions:** 35.2" x 12.4" (H x D)

Weight: 31.9 lbs

Sound Level: Low: <37 dB (A), Medium: <45 dB (A)

High: <52 dB (A), Turbo: <58 dB (A)

**Delivered Air Flow:** CFM: 135, 223, 330, 448

**Colour:** White or Black