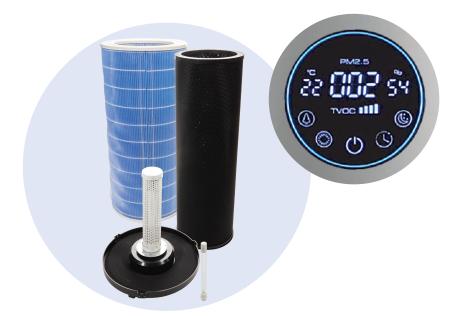

#### **Innovative Technology**

- Jade 2.0 captures nearly 100% of air pollutants, viruses, bacteria, and fungus in indoor air
- Sound engineering allows a large airflow at < 50 dB, making it whisper quiet</li>
- Lowest cost per cubic foot of air cleaned over a 5 year period
- Multiple distinct stages that filter, sterilize and re-energize indoor air.

#### The Stages of Air Purification

- · Pre-Filter Stage
- Proprietary HEPA-Rx Filter
- Activated Carbon Filter
- UV-C+ Lamp
- Revitalizing Negative Ion Chamber